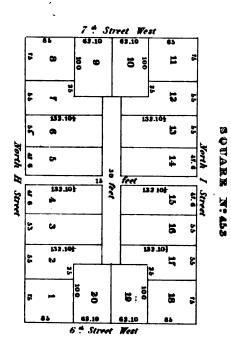

| 7 001 |           | 2             |             |
| For  | th N   | Street |      |        |   |    | L    | 8.60            | 66          |       | 06.8      |               |             |
|      |        | •      |      |        |   |    | _    |                 | rth I       |       | reet      |               |             |
| •    |        | 80     |      |        | r | 66 | - 8  | al Stre         | <u>et 1</u> | est   | 1         | 66            |             |
|      | 70     | ω      |      |        |   | •  |      |                 | v           |       |           |               | <b>a</b>    |
|      | 1      |        |      |        |   |    | - 19 | •               |             | •     | •         |               |             |



· • -



i ' • • • • • • • 





• 







Yorth L Street





SQUARE Nº 457





·



-

## SQUARE Nº488 14 21 5 22 20 9.0 13 133.3 23 Suret West Street West 45.0 12 24 so feet 93 92 6.64 11 25 . 3 92 133.3 • 10 133.2 61.6 79.6 122.3 26 6 9 South F Street SQUARE W:461 South 73 14 17 18 19 20 13





















•







SQUARE S. OF Nº415





| -                 |                               | !                                                                                            |
|-------------------|-------------------------------|----------------------------------------------------------------------------------------------|
| 93.4}             | 93.41                         | 7                                                                                            |
| 7                 | 8